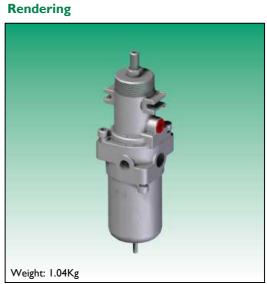

## SH06-FR-SR-MD-06-XI

| 5     | Air preparation unit, 1/4" connections, -20°C to +135°C |    |                                             |                            |                         | Model Code                                         |
|-------|---------------------------------------------------------|----|---------------------------------------------|----------------------------|-------------------------|----------------------------------------------------|
| FR    | R Filter regulator                                      |    |                                             |                            |                         | Model Type                                         |
|       | SR Self relieving                                       |    |                                             | relieving                  | 7                       | Self/Non Relieving Drain option Output Press Range |
| .     |                                                         | MD | Manual drain, 20 bar maximum inlet pressure |                            |                         |                                                    |
|       |                                                         | 0  |                                             | 6 0.2 - 6 bar output range |                         |                                                    |
|       |                                                         |    |                                             | XI                         | 5 Micron filter element | Filter Element                                     |
|       |                                                         |    |                                             |                            | NPT connections         | Connections                                        |
|       |                                                         |    |                                             |                            | I/8" Gauge port         | Gauge port option                                  |
|       |                                                         |    |                                             |                            | Allen key adjustment    | Adjustment option                                  |
|       |                                                         |    |                                             |                            | Regular drain screw     | Drain screw option                                 |
|       |                                                         |    |                                             |                            | No Brackets             | Brackets                                           |
|       |                                                         |    |                                             |                            |                         |                                                    |
| 6 -FR | -FR -SR -MD -06 -XI                                     |    |                                             |                            |                         | Model Number                                       |