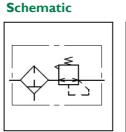

## SH06-FR-SR-MD-06-XI

| 5     | Air preparation unit, 1/4" connections, -20°C to +135°C |    |                                             |                            |                         | Model Code                                         |
|-------|---------------------------------------------------------|----|---------------------------------------------|----------------------------|-------------------------|----------------------------------------------------|
| FR    | R Filter regulator                                      |    |                                             |                            |                         | Model Type                                         |
|       | SR Self relieving                                       |    |                                             | relieving                  | 7                       | Self/Non Relieving Drain option Output Press Range |
| .     |                                                         | MD | Manual drain, 20 bar maximum inlet pressure |                            |                         |                                                    |
|       |                                                         | 0  |                                             | 6 0.2 - 6 bar output range |                         |                                                    |
|       |                                                         |    |                                             | XI                         | 5 Micron filter element | Filter Element                                     |
|       |                                                         |    |                                             |                            | NPT connections         | Connections                                        |
|       |                                                         |    |                                             |                            | I/8" Gauge port         | Gauge port option                                  |
|       |                                                         |    |                                             |                            | Allen key adjustment    | Adjustment option                                  |
|       |                                                         |    |                                             |                            | Regular drain screw     | Drain screw option                                 |
|       |                                                         |    |                                             |                            | No Brackets             | Brackets                                           |
|       |                                                         |    |                                             |                            |                         |                                                    |
| 6 -FR | -FR -SR -MD -06 -XI                                     |    |                                             |                            |                         | Model Number                                       |